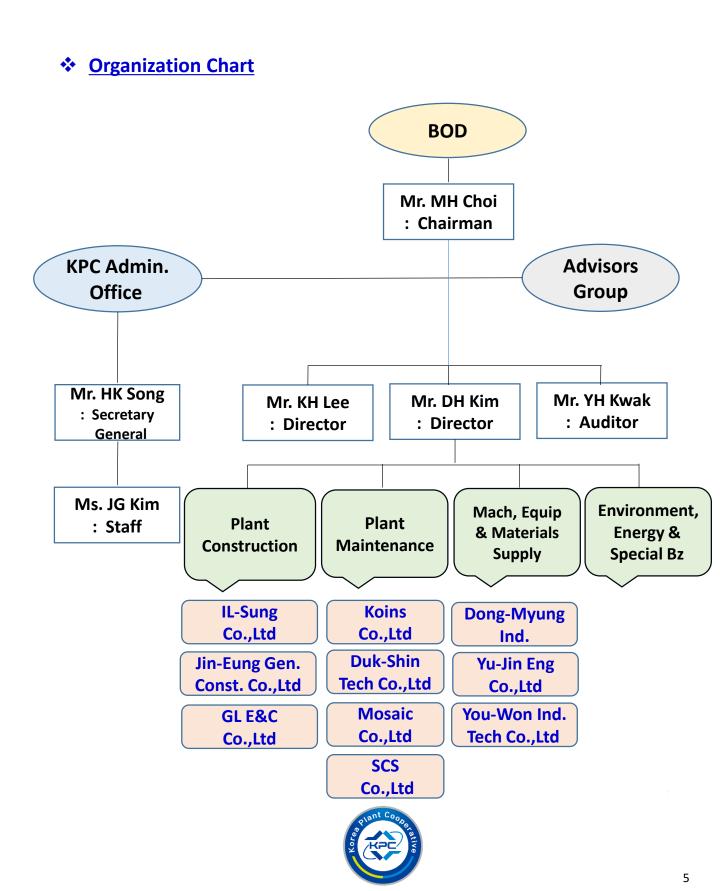

br>6863 | 2019.<br>7.31        | 70                         | E & I                              | 17, 3-Gil, Sam-dong<br>Yeosu-si, Korea               | 10                              | 10,000                                 | Small &<br>Medium<br>Size | 25.0M                               |
|                               | Total Sales Amount ( as of year 2019) |                                |                   |                   |                               |                  |                  | 152.6M               |                            |                                    |                                                      |                                 |                                        |                           |                                     |





#### \* KPC Reinforcement Plan

Small & Medium Sized Company in Korea which manages following category of business and meets KPC qualification can apply and be a KPC member.

#### **Condition to be a KPC Member**

: More than 10 years Business Experience in Oil & Gas Field in Korea who has following Business items.

| No | Major Business Item                  | No | Major Business Item              |
|----|--------------------------------------|----|----------------------------------|
| 1  | Piping Construction                  | 16 | Pressure Vessel                  |
| 2  | Steel Structure                      | 17 | Non-Pressure Vessel              |
| 3  | Civil Work                           | 18 | Pigging & System                 |
| 4  | Architecture                         | 19 |