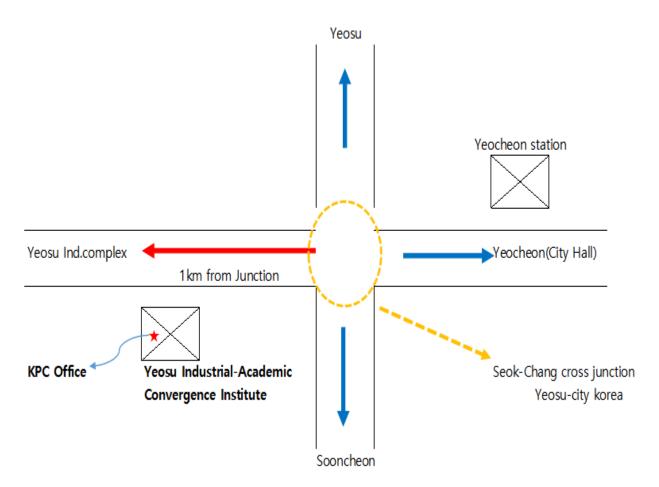

ress     | Room #312, 17 Samdong 3-gil, Yeosu-si,<br>Jeonnam, Korea |                   |
|-------------|----------------------------------------------------------|-------------------|
| TEL / FAX   | +82-61-691-6962                                          | +82-61-691-6963   |
| E-Mail / HP | koreaplantco@naver.com / www.kpc21.or.kr                 |                   |
| Name        | H.K.Song                                                 | J.G.Kim           |
| Position    | Secretary General                                        | Assistant Manager |
| Mob. No     | +82-10-4501-9726                                         | +82-10-3871-0849  |
| E-Mail ID   | hksong@kpc21.or.kr                                       | jgkim@kpc21.or.kr |



#### Road Map to Korea Plant Cooperative



Road Map to KPC

#### THANK YOU FOR YOUR GREAT INTEREST ON US AND WE WILL DO OUR BEST TO SERVE YOU !